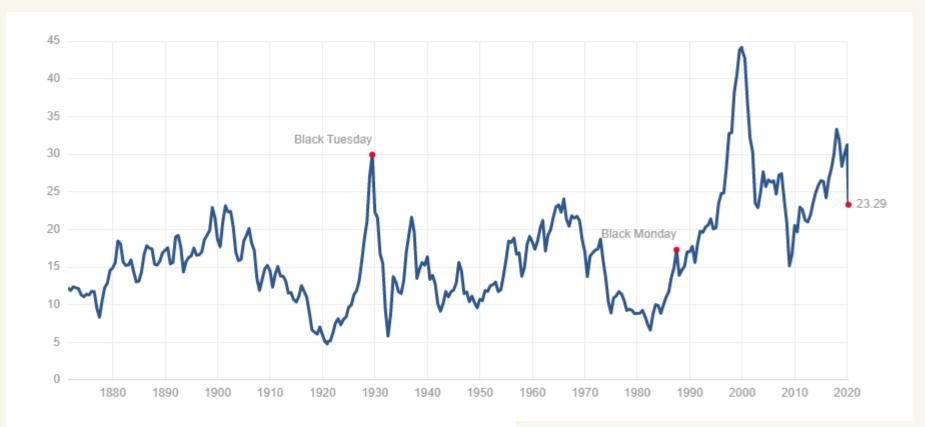

#### Shiller PE Ratio

Current Shiller PE Ratio: 23.29 -0.56 (-2.36%)

2:00 PM EDT, Fri Apr 3

**Mean:** 16.70 **Median:** 15.77

Min: 4.78 (Dec 1920)
Max: 44.19 (Dec 1999)

Shiller PE ratio for the S&P 500.

Price earnings ratio is based on average inflation-adjusted earnings from the previous 10 years, known as the Cyclically Adjusted PE Ratio (CAPE Ratio), Shiller PE Ratio, or PE 10 —

Source: https://www.multpl.com/shiller-pe