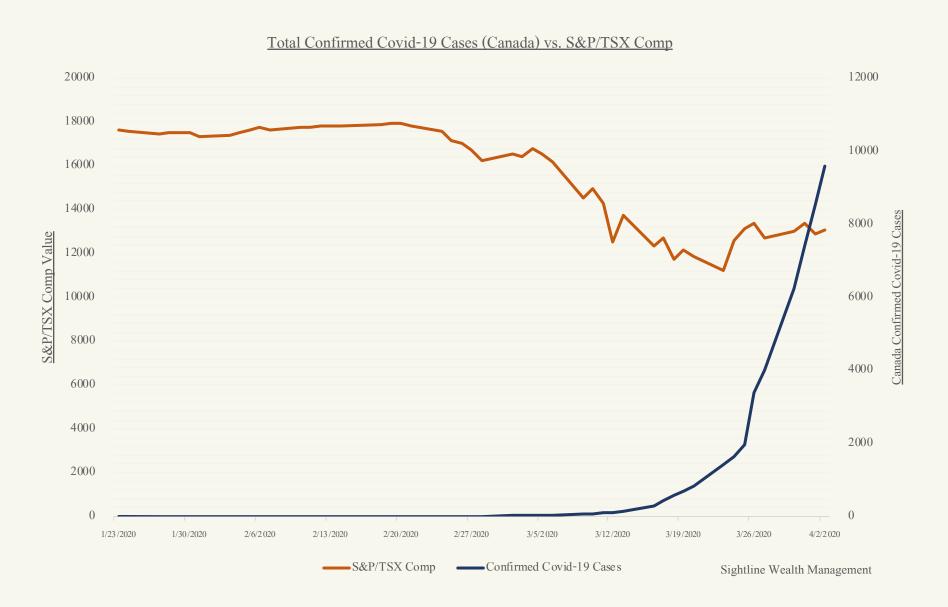

o
- Early survey numbers are that 73% of apartment renters did not pay their rent on April 1
- Manage your stress during this difficult time, be kind and respectful to your loved ones

#### Shiller PE Ratio



Current Shiller PE Ratio: 23.29 -0.56 (-2.36%)

2:00 PM EDT, Fri Apr 3

**Mean:** 16.70 **Median:** 15.77

Min: 4.78 (Dec 1920)
Max: 44.19 (Dec 1999)

Shiller PE ratio for the S&P 500.

Price earnings ratio is based on average inflation-adjusted earnings from the previous 10 years, known as the Cyclically Adjusted PE Ratio (CAPE Ratio), Shiller PE Ratio, or PE 10 —

Source: https://www.multpl.com/shiller-pe

#### Total Confirmed Covid-19 Cases (U.S.A) vs. S&P 500



## Total Confirmed Covid-19 Cases (Canada) vs. S&P 500



## Total Confirmed Covid-19 Cases (Canada) vs. S&P/TSX Comp



# Important Information

Warren Gerow is an independent investment wealth consultant to Sightline Wealth Management.

Sightline Wealth Management LP ("Sightline") is an investment dealer and is a member of the Investment Industry Regulatory Organization of Canada (IIROC) and the Canadian Investor Protection Fund (CIPF). Sightline provides management and investment advisory services to high-net-worth individuals and institutional investors primarily through fee-based accounts.

Sightline Wealth Management LP is a wholly owned subsidiary of Ninepoint Financial Group Inc. ("NFG Inc."). NFG Inc. is also the parent's company of Ninepoint Partners LP, it is an investment fund manager and advisor and exempt market dealer. By virtue of the same parent company, Sightline is affiliated with Ninepo