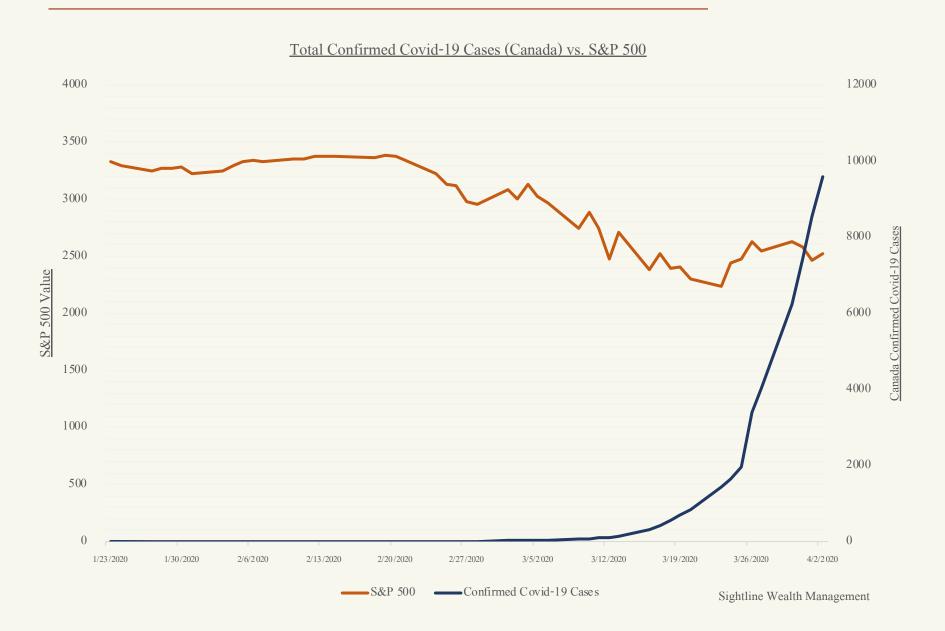

masks to Canada
- Physical distancing fine \$100,000 in Ontario
- Early survey numbers are that 73% of apartment renters did not pay their rent on April 1
- Manage your stress during this difficult time, be kind and respectful to your loved ones

#### Shiller PE Ratio



Current Shiller PE Ratio: 23.29 -0.56 (-2.36%)

2:00 PM EDT, Fri Apr 3

**Mean:** 16.70 **Median:** 15.77

Min: 4.78 (Dec 1920)
Max: 44.19 (Dec 1999)

Shiller PE ratio for the S&P 500.

Price earnings ratio is based on average inflation-adjusted earnings from the previous 10 years, known as the Cyclically Adjusted PE Ratio (CAPE Ratio), Shiller PE Ratio, or PE 10 —

Source: https://www.multpl.com/shiller-pe

#### Total Confirmed Covid-19 Cases (U.S.A) vs. S&P 500



## Total Confirmed Covid-19 Cases (Canada) vs. S&P 500



## Total Confirmed Covid-19 Cases (Canada) vs. S&P/TSX Comp



# Important Information

Warren Gerow is an independent investment wealth consultant to Sightline Wealth Management.

Sightline Wealth Management LP ("Sightline") is an investment dealer and is a member of the Investment Industry Regulatory Organization of Canada (IIROC) and the Canadian Investor Protection Fund (CIPF). Sightline provides management and investment advisory services to high-net-worth individuals and institutional investors primarily through fee-based accounts.

Sightline Wealth Management LP is a wholly owned subsidiary of Ninepoint Financial Group Inc. ("NFG Inc."). NFG Inc. is also the parent's company of Ninepoint Partners LP, it is an investment fund manager and advisor and exempt market dealer. By virtue