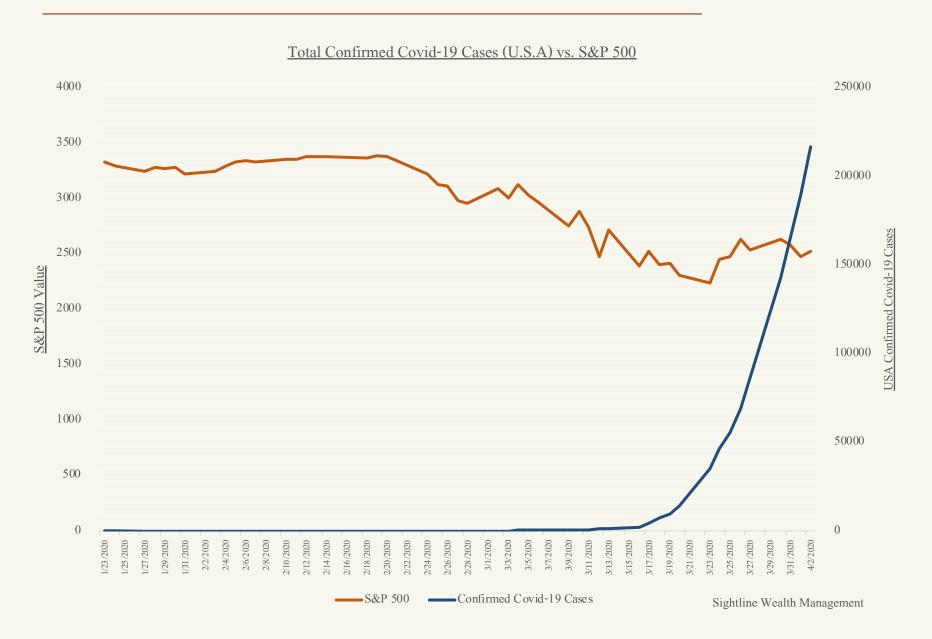

omatic purchases
- Oil floor is near
- 3M not shipping N95 masks to Canada
- Physical distancing fine \$100,000 in Ontario
- Early survey numbers are that 73% of apartment renters did not pay their rent on April 1
- Manage your stress during this difficult time, be kind and respectful to your loved ones

#### Shiller PE Ratio



Current Shiller PE Ratio: 23.29 -0.56 (-2.36%)

2:00 PM EDT, Fri Apr 3

**Mean:** 16.70 **Median:** 15.77

Min: 4.78 (Dec 1920)
Max: 44.19 (Dec 1999)

Shiller PE ratio for the S&P 500.

Price earnings ratio is based on average inflation-adjusted earnings from the previous 10 years, known as the Cyclically Adjusted PE Ratio (CAPE Ratio), Shiller PE Ratio, or PE 10 —

Source: https://www.multpl.com/shiller-pe

#### Total Confirmed Covid-19 Cases (U.S.A) vs. S&P 500



## Total Confirmed Covid-19 Cases (Canada) vs. S&P 500



## Total Confirmed Covid-19 Cases (Canada) vs. S&P/TSX Comp



# Important Information

Warren Gerow is an independent investment wealth consultant to Sightline Wealth Management.

Sightline Wealth Management LP ("Sightline") is an investment dealer and is a member of the Investment Industry Regulatory Organization of Canada (IIROC) and the Canadian Investor Protection Fund (CIPF). Sightline provides management and investment advisory services to high-net-worth individuals and institutional investors primarily through fee-based accounts.

Sightline Wealth Management LP is a wholly owned subsidiary of Ninepoint Financial Group Inc. ("NFG Inc."). NFG Inc. is also the parent's company of Ninepoint Partners LP, it is an investment fun